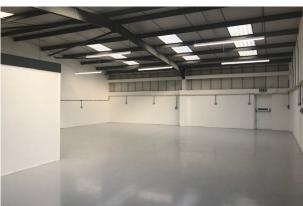

## Description

Unit 5 Chamberlayne Road comprises a clear span warehouse with integral offices and roller shutter door. The unit benefits from concrete floors, fluorescent strip lighting and 3 phase electrics. Externally the property has individually demised forecourt and car parking area. The property has recently undergone refurbishment works.