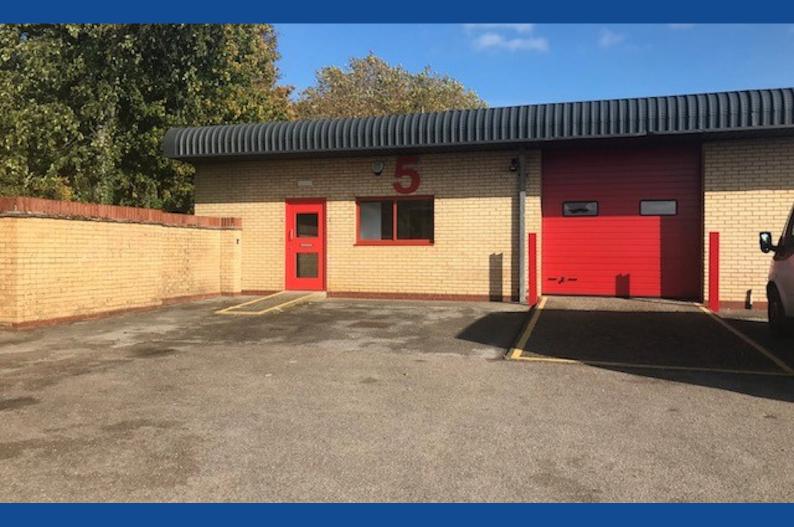

Unit 5

Chamberlayne Road, Bury St. Edmunds, IP32 7EY

## Description

Unit 5 Chamberlayne Road comprises a clear span warehouse with integral offices and roller shutter door. The unit benefits from concrete floors, fluorescent strip lighting and 3 phase electrics. Externally the property has individually demised forecourt and car parking area. The property has recently undergone refurbishment works.