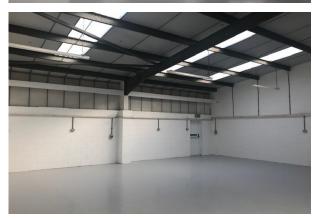

## Description

Unit 5 Chamberlayne Road comprises a clear span warehouse with integral offices and roller shutter door. The unit benefits from concrete floors, fluorescent strip lighting and 3 phase electrics. Externally the property has individually demised forecourt and car parking area. The property has recently undergone refurbishment works.